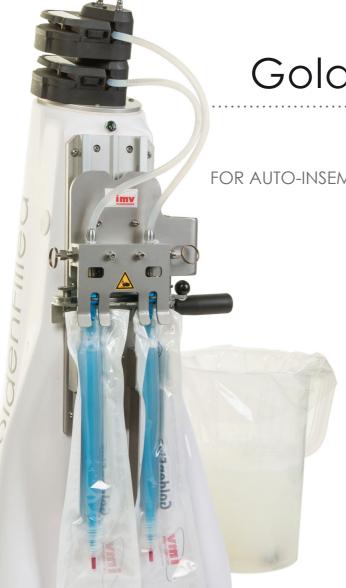

GoldenFilled

SEMI-AUTOMATED FILLING MACHINE FOR AUTO-INSEMINATION CATHETERS

- Reliable
- Quick
- Cost-effective

## Quick and reliable

- Precise, constant-pressure peristaltic pump
- Throughput: 330 catheters per hour
- Fills two catheters per cycle

#### Easy to use

- LED to indicate the machine operating status
- System for optimum support of catheters during filling operation
- Ejector for easy extraction of the catheter