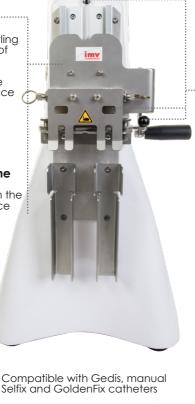

### Easy to clean

- Tool-free dismantling of parts for ease of cleaning
- Ergonomic shape and smooth surface

#### Easy to use

- LED to indicate the machine operating status
- System for optimum support of catheters during filling operation
- Ejector for easy extraction of the catheter