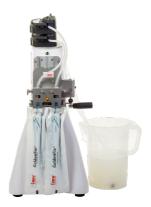

GoldenFilled

SEMI-AUTOMATED FILLING MACHINE FOR AUTO-INSEMINATION CATHETERS

- Reliable
- Quick
- Cost-effective

### Easy to clean

- Tool-free dismantling of parts for ease of cleaning
- Ergonomic shape and smooth surface

### Easy to set volume

- Potentiometer on the back of the device
- Filling range: 55 to 95ml

**GoldenFix**<sup>®</sup>

imv