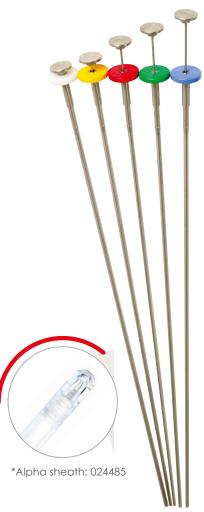

## Kombicolor MAX: WHEN SIZE MATTERS

## 2 cm longer than

the former Kombicolor

- Every part of the gun is protected by the sheath for a perfect hygiene.
- Increased lenght: enabling easier and more precise insemination.
- Greater durability: The increased thickness makes the Kombicolor MAX insemination gun more resistant to impacts, wear, and repeated use, ensuring a longer lifespan.
- Perfect combination between alpha sheath\* and Kombicolor MAX: ensure high security insemination, animal well-being and time savings.
- It is compatible with both mini and medium straws when paired with an alpha sheath or a universal unsplit sheath.
- Available in 5 colors to facilitate the identification